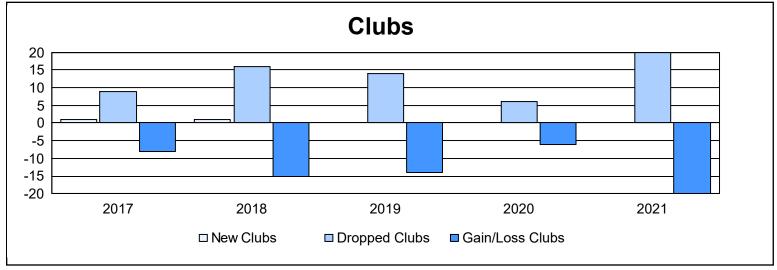

| Year      | New<br>Clubs | Dropped<br>Clubs | Gain/<br>Loss<br>Clubs | New<br>Members | Charter<br>Members | Reinstate<br>Members | Transfer<br>Members | Total<br>Member<br>Added | Total<br>Members<br>Dropped | Gain/<br>Loss<br>Members |
|-----------|--------------|------------------|------------------------|----------------|--------------------|----------------------|---------------------|--------------------------|-----------------------------|--------------------------|
| 2016-2017 | 1            | 9                | -8                     | 609            | 20                 | 24                   | 18                  | 671                      | 1,015                       | -344                     |
| 2017-2018 | 1            | 16               | -15                    | 561            | 48                 | 20                   | 164                 | 793                      | 1,154                       | -361                     |
| 2018-2019 | 0            | 14               | -14                    | 494            | 5                  | 15                   | 81                  | 595                      | 952                         | -357                     |
| 2019-2020 | 0            | 6                | -6                     | 388            | 6                  | 15                   | 62                  | 471                      | 696                         | -225                     |
| 2020-2021 | 0            | 20               | -20                    | 244            | 19                 | 14                   | 35                  | 312                      | 869                         | -557                     |
| Average   | 0            | 13               | -13                    | 459            | 20                 | 18                   | 72                  | 568                      | 937                         | -369                     |